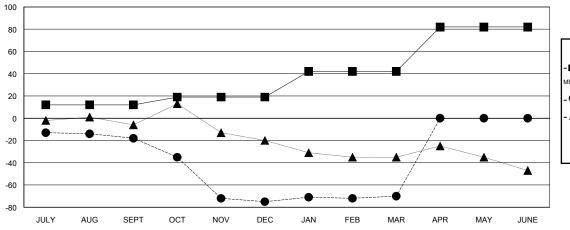

## GOALS AND ACTUAL NEW CLUBS CUMULATIVE

## GOALS AND ACTUAL MEMBERS CUMULATIVE

| - CURRENT YEAR GOALS FOR NEW |  |  |  |  |  |
|------------------------------|--|--|--|--|--|
| MEMBERS                      |  |  |  |  |  |

- - CURRENT YEAR ACTUAL MEMBERS

- ▲ - LAST YEAR ACTUAL MEMBERS

|   | DROPPED CLUBS: 3 |     | 21 CLUBS OF 46 ADDED 1 OR MORE<br>NEW MEMBERS |
|---|------------------|-----|-----------------------------------------------|
| • | DROPPED MEMBERS  |     |                                               |
|   | DECEASED         | 26  | CLICK HERE FOR HEALTH                         |
|   | CLUB CANCELLED   | 6   | ASSESSMENT DATA                               |
|   | OTHER            | 109 |                                               |
|   | TOTAL            | 141 |                                               |