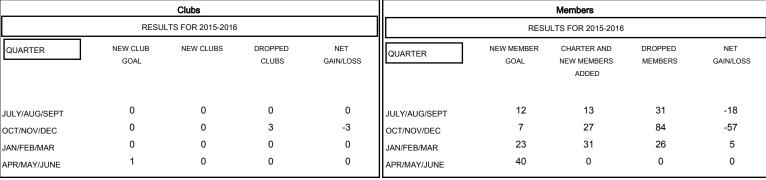

## MONTHLY MEMBERSHIP PROGRESS REPORT

District 13 J

Results as of: 3/31/2016

GMT: Cindy Gregg LOCATION OHIO GMT CA 1

## GOALS AND ACTUAL NEW CLUBS CUMULATIVE

## GOALS AND ACTUAL MEMBERS CUMULATIVE

| - CURRENT YEAR GOALS FOR NEW |  |  |  |  |  |
|------------------------------|--|--|--|--|--|
| MEMBERS                      |  |  |  |  |  |

- - CURRENT YEAR ACTUAL MEMBERS

- ▲ - LAST YEAR ACTUAL MEMBERS

|   | DROPPED CLUBS: 3 |     | 21 CLUBS OF 46 ADDED 1 OR MORE<br>NEW MEMBERS |
|---|------------------|-----|-----------------------------------------------|
| • | DROPPED MEMBERS  |     |                                               |
|   | DECEASED         | 26  | CLICK HERE FOR HEALTH                         |
|   | CLUB CANCELLED   | 6   | ASSESSMENT DATA                               |
|   | OTHER            | 109 |                                               |
|   | TOTAL            | 141 |                                               |